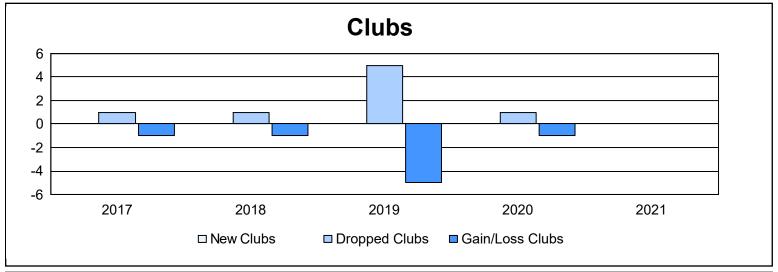

District 9 NC As of June 2021 Cumulative

| Year      | New<br>Clubs | Dropped<br>Clubs | Gain/<br>Loss<br>Clubs | New<br>Members | Charter<br>Members | Reinstate<br>Members | Transfer<br>Members | Total<br>Member<br>Added | Total<br>Members<br>Dropped | Gain/<br>Loss<br>Members |
|-----------|--------------|------------------|------------------------|----------------|--------------------|----------------------|---------------------|--------------------------|-----------------------------|--------------------------|
| 2016-2017 | 0            | 1                | -1                     | 114            | 0                  | 0                    | 7                   | 121                      | 119                         | 2                        |
| 2017-2018 | 0            | 1                | -1                     | 60             | 0                  | 1                    | 4                   | 65                       | 127                         | -62                      |
| 2018-2019 | 0            | 5                | -5                     | 48             | 1                  | 2                    | 17                  | 68                       | 192                         | -124                     |
| 2019-2020 | 0            | 1                | -1                     | 42             | 0                  | 1                    | 4                   | 47                       | 113                         | -66                      |
| 2020-2021 | 0            | 0                | 0                      | 29             | 0                  | 4                    | 1                   | 34                       | 111                         | -77                      |
| Average   | 0            | 2                | -2                     | 59             | 0                  | 2                    | 7                   | 67                       | 132                         | -65                      |