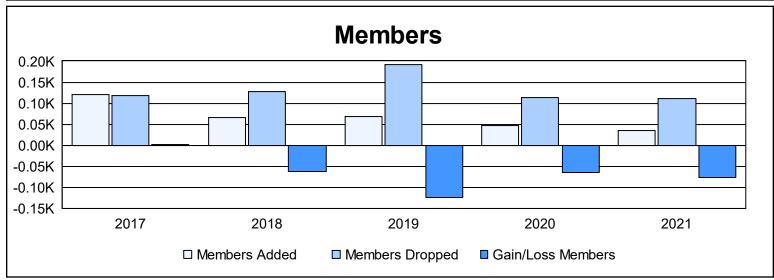

District 9 NC As of June 2021 Cumulative

| Year      | New<br>Clubs | Dropped<br>Clubs | Gain/<br>Loss<br>Clubs | New<br>Members | Charter<br>Members | Reinstate<br>Members | Transfer<br>Members | Total<br>Member<br>Added | Total<br>Members<br>Dropped | Gain/<br>Loss<br>Members |
|-----------|--------------|------------------|------------------------|----------------|--------------------|----------------------|---------------------|--------------------------|-----------------------------|--------------------------|
| 2016-2017 | 0            | 1                | -1                     | 114            | 0                  | 0                    | 7                   | 121                      | 119                         | 2                        |
| 2017-2018 | 0            | 1                | -1                     | 60             | 0                  | 1                    | 4                   | 65                       | 127                         | -62                      |
| 2018-2019 | 0            | 5                | -5                     | 48             | 1                  | 2                    | 17                  | 68                       | 192                         | -124                     |
| 2019-2020 | 0            | 1                | -1                     | 42             | 0                  | 1                    | 4                   | 47                       | 113                         | -66                      |
| 2020-2021 | 0            | 0                | 0                      | 29             | 0                  | 4                    | 1                   | 34                       | 111                         | -77                      |
| Average   | 0            | 2                | -2                     | 59             | 0                  | 2                    | 7                   | 67                       | 132                         | -65                      |